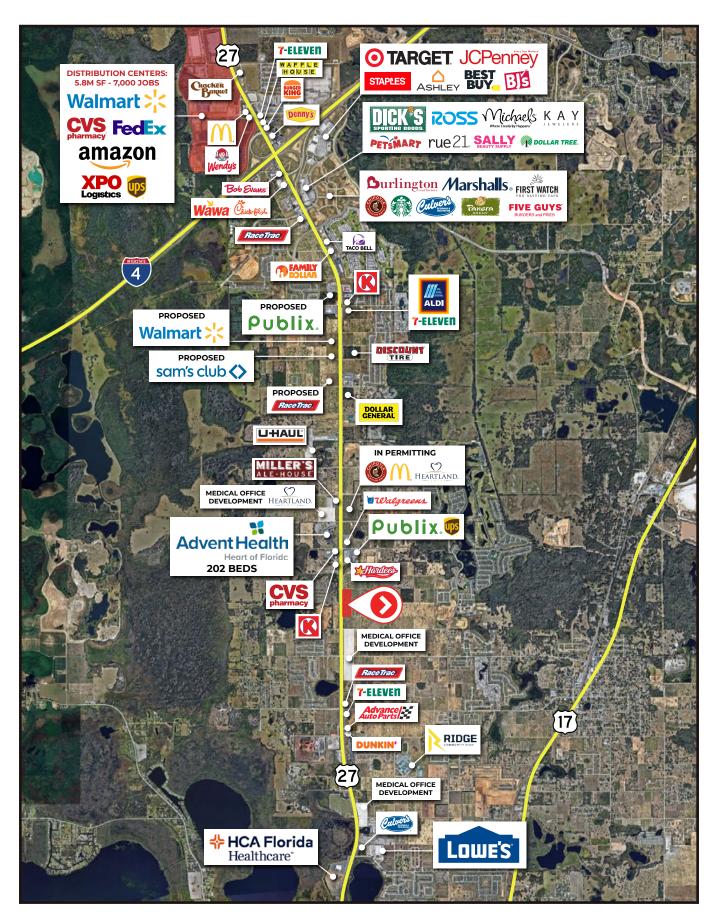

#### PROPERTY HIGHLIGHTS

- New retail development with pads available for ground lease or build-to-suit.
- Opportunities for QSR, full-service restaurant, retail, medical, or car wash.
- Explosive growth and development in Polk County, one of the fastest growing counties in the country.
- At the entrance to Hartford Terrace, a Pulte Homes residential development featuring 515 units currently under construction.