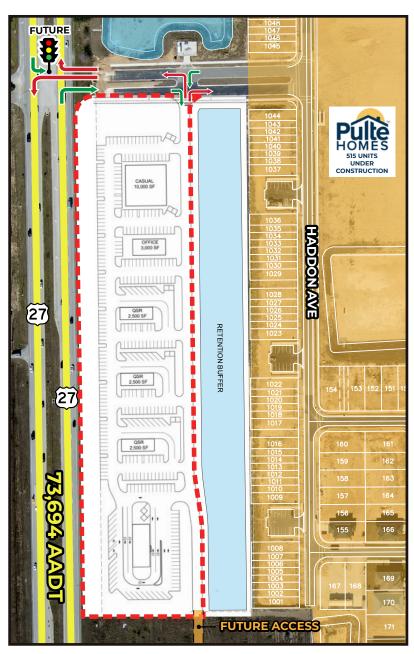

# HARTFORD TERRACE

**ALEX BISBEE** 407-864-6444

**PAYTON FOSTER** 407-461-8080

\*PROPOSED SITE PLAN

#### PROPERTY HIGHLIGHTS

- New retail development with pads available for ground lease or build-to-suit.
- Opportunities for QSR, full-service restaurant, retail, medical, or car wash.
- Explosive growth and development in Polk County, one of the fastest growing counties in the country.
- At the entrance to Hartford Terrace, a Pulte Homes residential development featuring 515 units currently under construction.