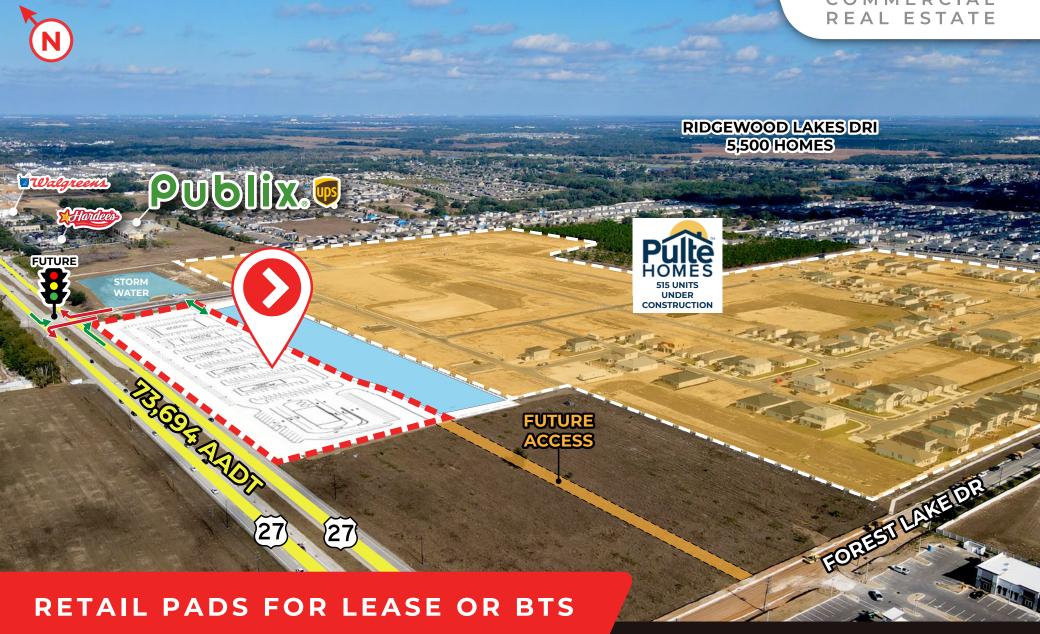

#### PROPERTY HIGHLIGHTS

- New retail development with pads available for ground lease or build-to-suit.
- Opportunities for QSR, full-service restaurant, retail, medical, or car wash.
- Explosive growth and development in Polk County, one of the fastest growing counties in the country.
- At the entrance to Hartford Terrace, a Pulte Homes residential development featuring 515 units currently under construction.