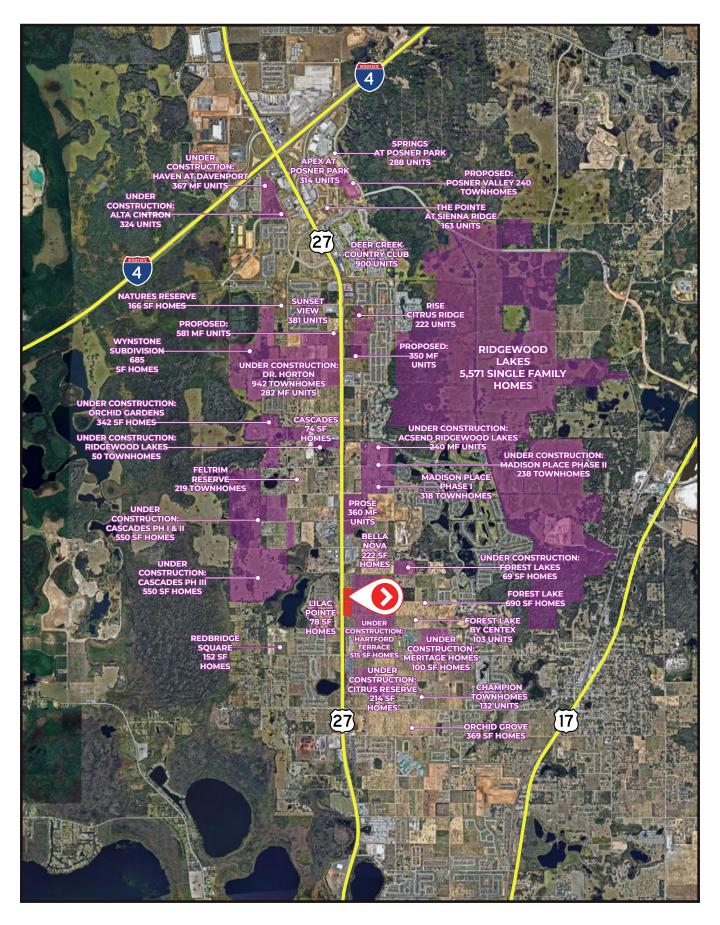

#### PROPERTY HIGHLIGHTS

- New retail development with pads available for ground lease or build-to-suit.
- Opportunities for QSR, full-service restaurant, retail, medical, or car wash.
- Explosive growth and development in Polk County, one of the fastest growing counties in the country.
- At the entrance to Hartford Terrace, a Pulte Homes residential development featuring 515 units currently under construction.