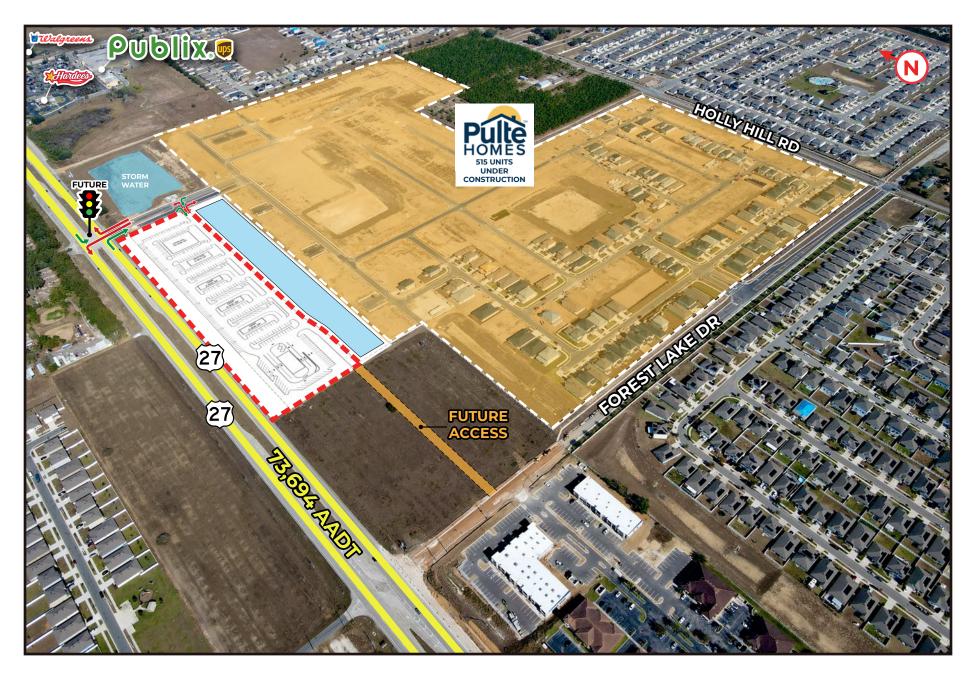

#### PROPERTY HIGHLIGHTS

- New retail development with pads available for ground lease or build-to-suit.
- Opportunities for QSR, full-service restaurant, retail, medical, or car wash.
- Explosive growth and development in Polk County, one of the fastest growing counties in the country.
- At the entrance to Hartford Terrace, a Pulte Homes residential development featuring 515 units currently under construction.