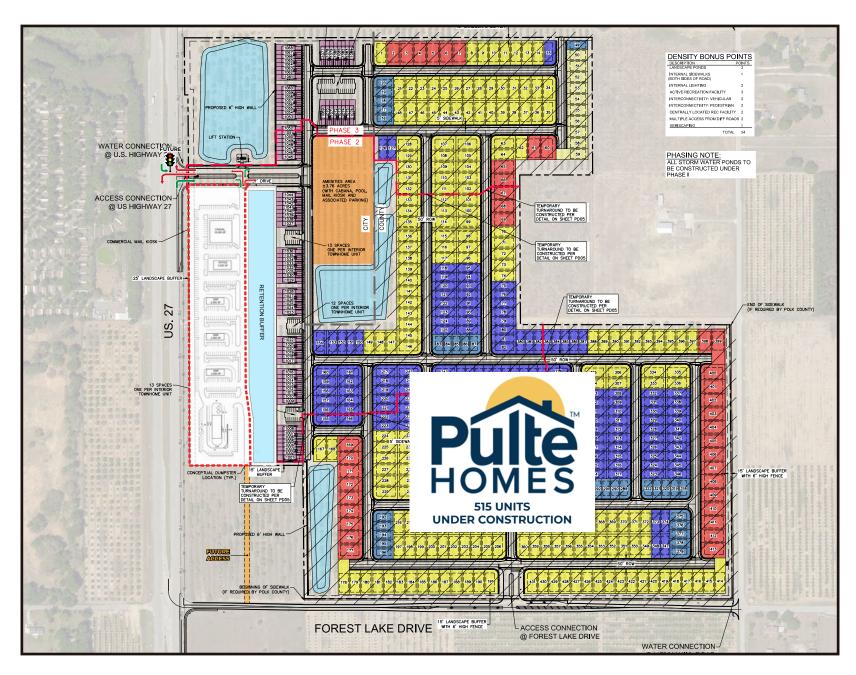

# HARTFORD TERRACE

**ALEX BISBEE** 407-864-6444

**PAYTON FOSTER** 407-461-8080

\*PROPOSED SITE PLAN

#### PROPERTY HIGHLIGHTS

- New retail development with pads available for ground lease or build-to-suit.
- Opportunities for QSR, full-service restaurant, retail, medical, or car wash.
- Explosive growth and development in Polk County, one of the fastest growing counties in the country.
- At the entrance to Hartford Terrace, a Pulte Homes residential development featuring 515 units currently under construction.