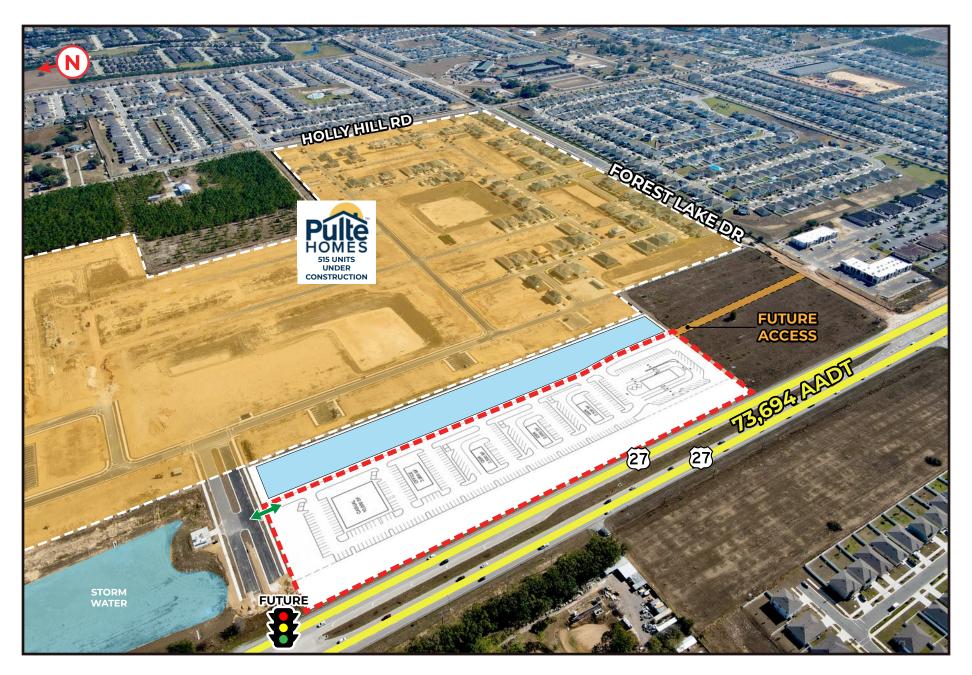

#### PROPERTY HIGHLIGHTS

- New retail development with pads available for ground lease or build-to-suit.
- Opportunities for QSR, full-service restaurant, retail, medical, or car wash.
- Explosive growth and development in Polk County, one of the fastest growing counties in the country.
- At the entrance to Hartford Terrace, a Pulte Homes residential development featuring 515 units currently under construction.