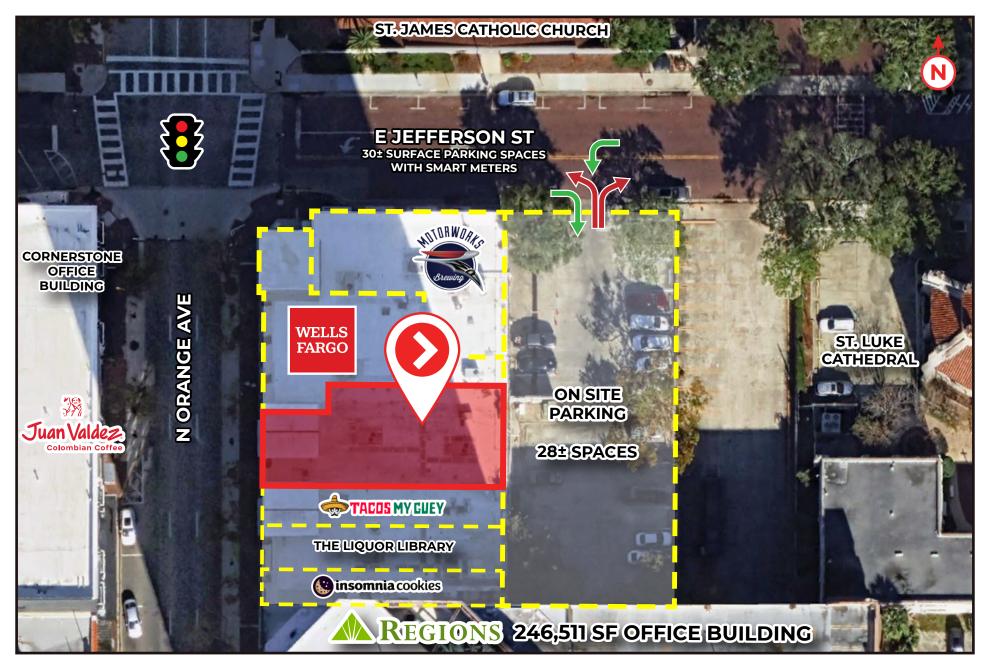

### PROPERTY HIGHLIGHTS

- 3,745 SF retail space available for lease. 2<sup>nd</sup> gen restaurant with gas lines and 1,800-gallon grease trap.
- Located in Orlando's Central Business District with over 11,000,000 SF of office space within walking distance.
- Situated in the heart of downtown Orlando, just minutes from the KIA Center, Dr Phillips Center, Orlando City Soccer Stadium, and Orlando's nightlife scene.