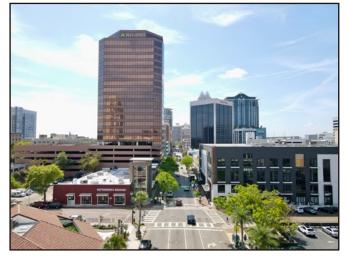

### PROPERTY HIGHLIGHTS

- 3,745 SF retail space available for lease. 2<sup>nd</sup> gen restaurant with gas lines and 1,800-gallon grease trap.
- Located in Orlando's Central Business District with over 11,000,000 SF of office space within walking distance.
- Situated in the heart of downtown Orlando, just minutes from the KIA Center, Dr Phillips Center, Orlando City Soccer Stadium, and Orlando's nightlife scene.