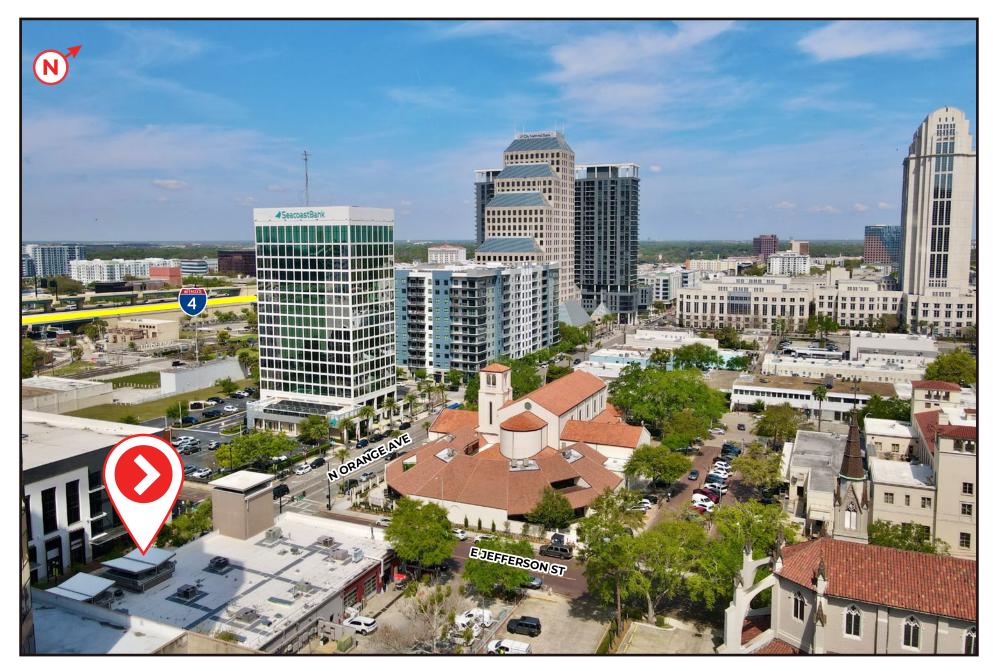

### PROPERTY HIGHLIGHTS

- 3,745 SF retail space available for lease. 2<sup>nd</sup> gen restaurant with gas lines and 1,800-gallon grease trap.
- Located in Orlando's Central Business District with over 11,000,000 SF of office space within walking distance.
- Situated in the heart of downtown Orlando, just minutes from the KIA Center, Dr Phillips Center, Orlando City Soccer Stadium, and Orlando's nightlife scene.