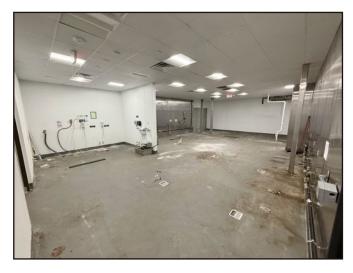

### PROPERTY HIGHLIGHTS

- 3,745 SF retail space available for lease. 2<sup>nd</sup> gen restaurant with gas lines and 1,800-gallon grease trap.
- Located in Orlando's Central Business District with over 11,000,000 SF of office space within walking distance.
- Situated in the heart of downtown Orlando, just minutes from the KIA Center, Dr Phillips Center, Orlando City Soccer Stadium, and Orlando's nightlife scene.