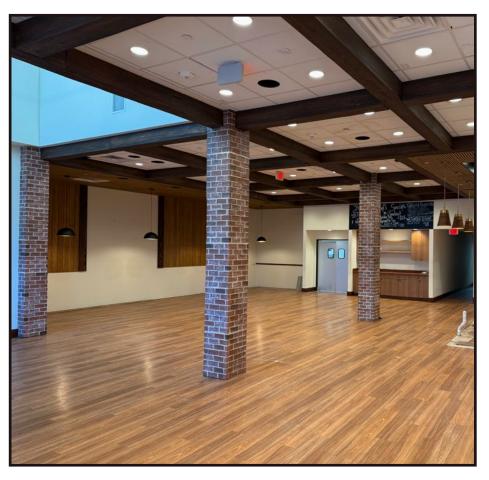

### PROPERTY HIGHLIGHTS

- 3,745 SF retail space available for lease. 2<sup>nd</sup> gen restaurant with gas lines and 1,800-gallon grease trap.
- Located in Orlando's Central Business District with over 11,000,000 SF of office space within walking distance.
- Situated in the heart of downtown Orlando, just minutes from the KIA Center, Dr Phillips Center, Orlando City Soccer Stadium, and Orlando's nightlife scene.