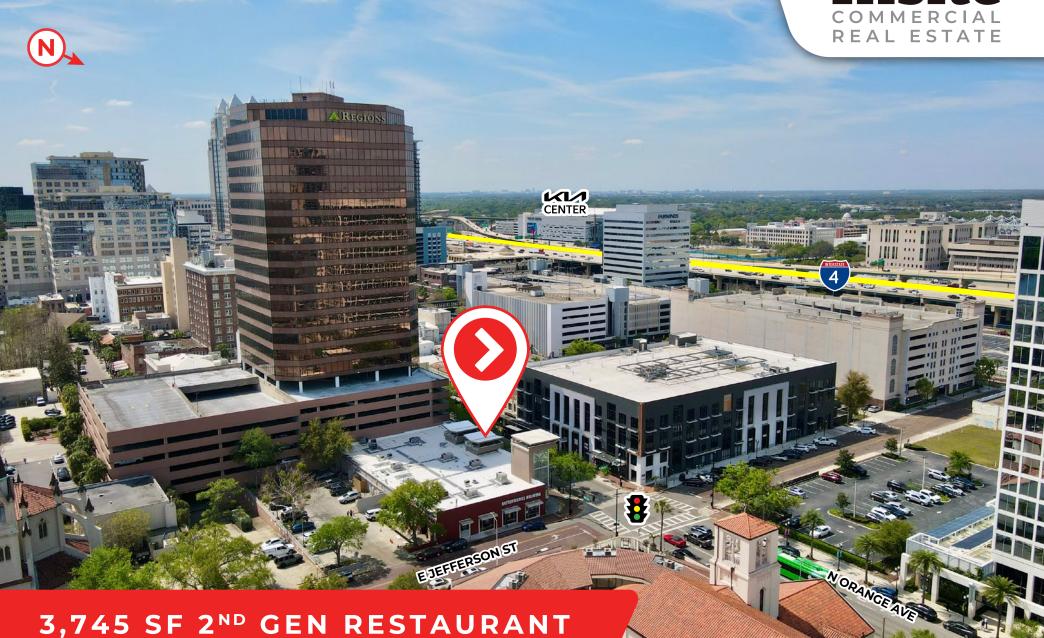

### PROPERTY HIGHLIGHTS

- 3,745 SF retail space available for lease. 2<sup>nd</sup> gen restaurant with gas lines and 1,800-gallon grease trap.
- Located in Orlando's Central Business District with over 11,000,000 SF of office space within walking distance.
- Situated in the heart of downtown Orlando, just minutes from the KIA Center, Dr Phillips Center, Orlando City Soccer Stadium, and Orlando's nightlife scene.