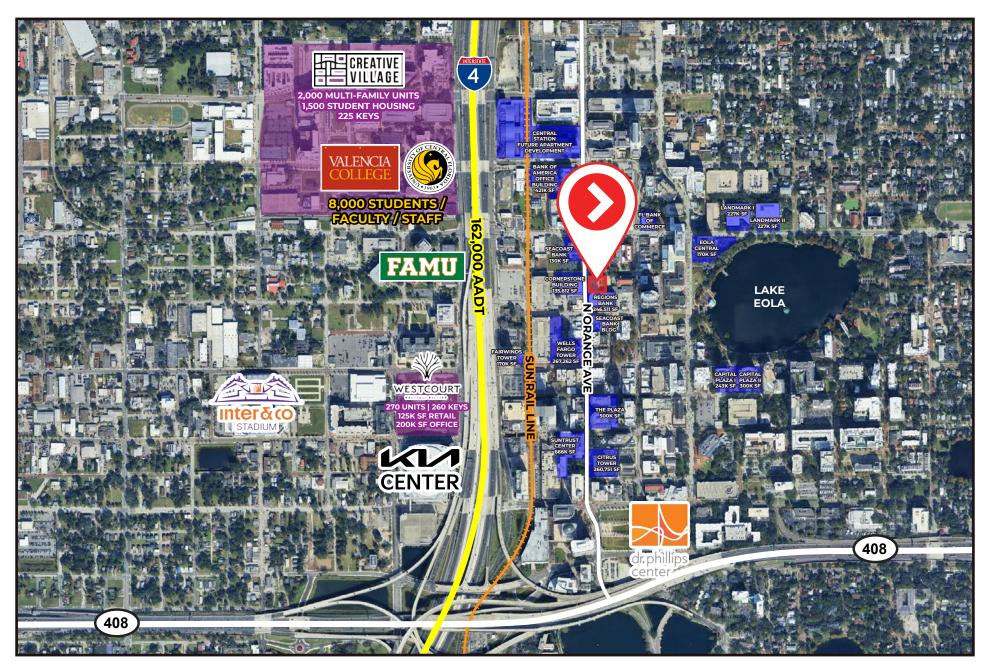

### PROPERTY HIGHLIGHTS

- 3,745 SF retail space available for lease. 2<sup>nd</sup> gen restaurant with gas lines and 1,800-gallon grease trap.
- Located in Orlando's Central Business District with over 11,000,000 SF of office space within walking distance.
- Situated in the heart of downtown Orlando, just minutes from the KIA Center, Dr Phillips Center, Orlando City Soccer Stadium, and Orlando's nightlife scene.