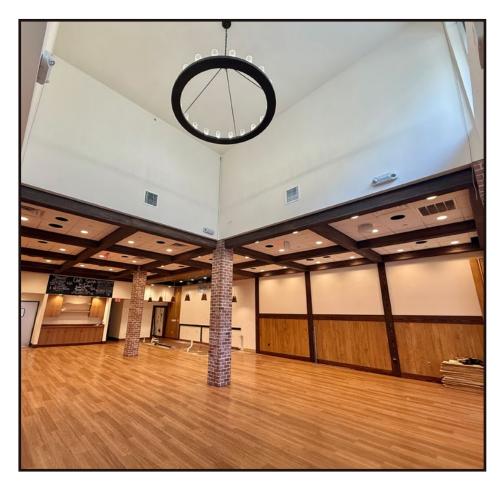

### PROPERTY HIGHLIGHTS

- 3,745 SF retail space available for lease. 2<sup>nd</sup> gen restaurant with gas lines and 1,800-gallon grease trap.
- Located in Orlando's Central Business District with over 11,000,000 SF of office space within walking distance.
- Situated in the heart of downtown Orlando, just minutes from the KIA Center, Dr Phillips Center, Orlando City Soccer Stadium, and Orlando's nightlife scene.