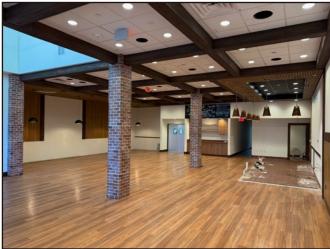

### PROPERTY HIGHLIGHTS

- 3,745 SF retail space available for lease. 2<sup>nd</sup> gen restaurant with gas lines and 1,800-gallon grease trap.
- Located in Orlando's Central Business District with over 11,000,000 SF of office space within walking distance.
- Situated in the heart of downtown Orlando, just minutes from the KIA Center, Dr Phillips Center, Orlando City Soccer Stadium, and Orlando's nightlife scene.