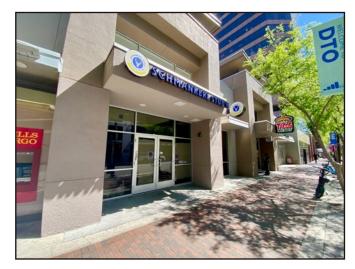

### PROPERTY HIGHLIGHTS

- 3,745 SF retail space available for lease. 2<sup>nd</sup> gen restaurant with gas lines and 1,800-gallon grease trap.
- Located in Orlando's Central Business District with over 11,000,000 SF of office space within walking distance.
- Situated in the heart of downtown Orlando, just minutes from the KIA Center, Dr Phillips Center, Orlando City Soccer Stadium, and Orlando's nightlife scene.