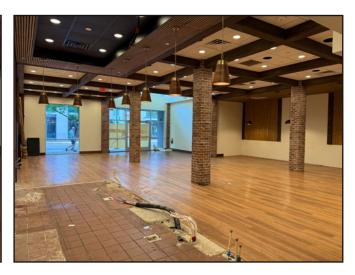

### PROPERTY HIGHLIGHTS

- 3,745 SF retail space available for lease. 2<sup>nd</sup> gen restaurant with gas lines and 1,800-gallon grease trap.
- Located in Orlando's Central Business District with over 11,000,000 SF of office space within walking distance.
- Situated in the heart of downtown Orlando, just minutes from the KIA Center, Dr Phillips Center, Orlando City Soccer Stadium, and Orlando's nightlife scene.