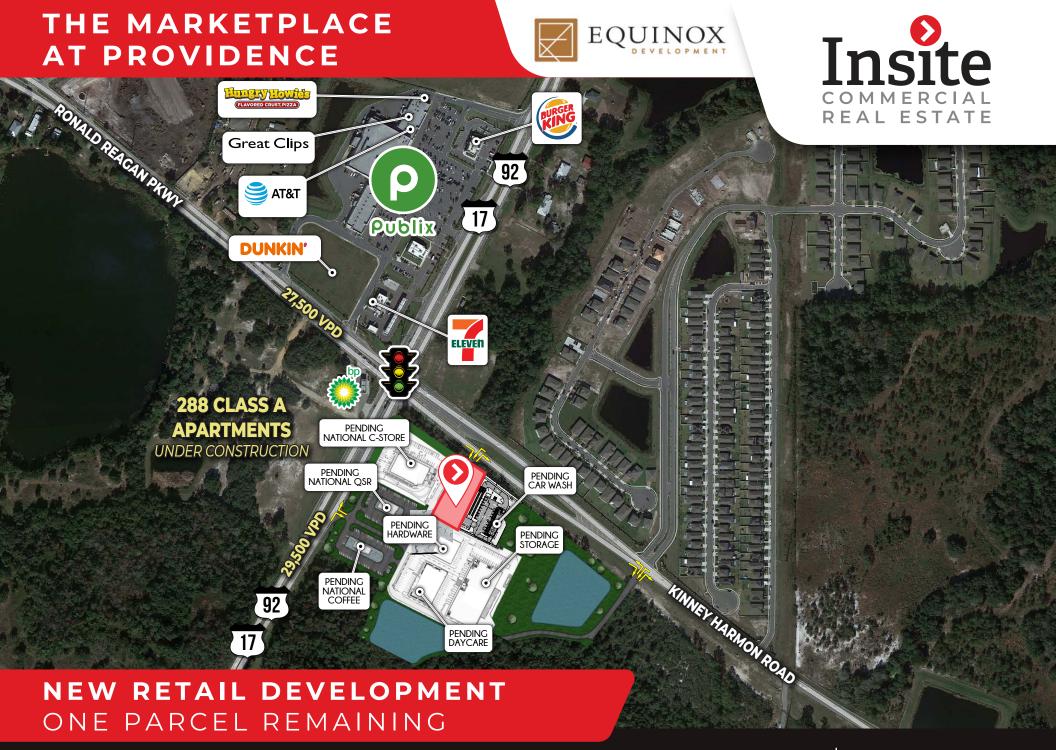

### PROPERTY HIGHLIGHTS

- One outparcel remaining at +/- 23 acre new retail development.
- Across from Loughman Crossing a high grossing new Publix development.
- Located at the signalized intersection of Hwy 17-92 and Kinney Harmon Rd/Poinciana Parkway - the main artery leading the 80,000 ‡residents from Poinciana to 1-4.
- At the entrance to Providence a gated community with over 9,000 new homes and a championship golf course.