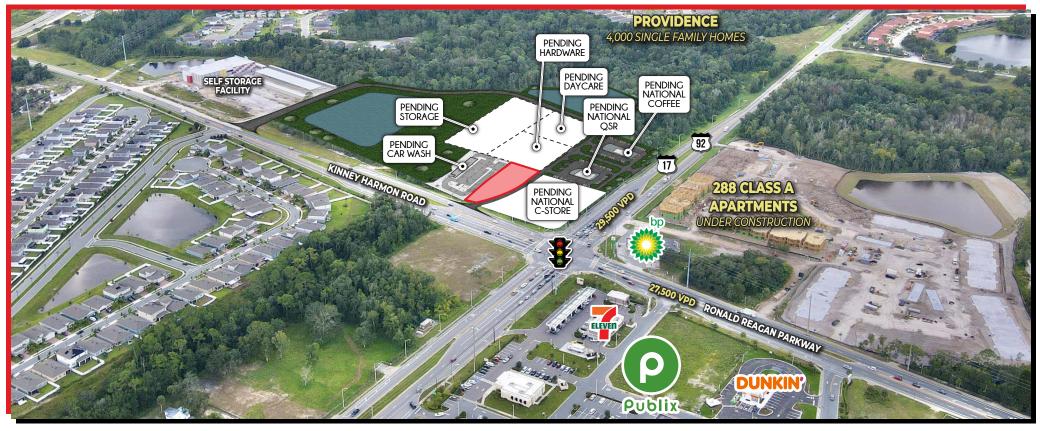

### PROPERTY HIGHLIGHTS

- One outparcel remaining at +/- 23 acre new retail development.
- Across from Loughman Crossing a high grossing new Publix development.
- Located at the signalized intersection of Hwy 17-92 and Kinney Harmon Rd/Poinciana Parkway - the main artery leading the 80,000 ‡residents from Poinciana to 1-4.
- At the entrance to Providence a gated community with over 9,000 new homes and a championship golf course.