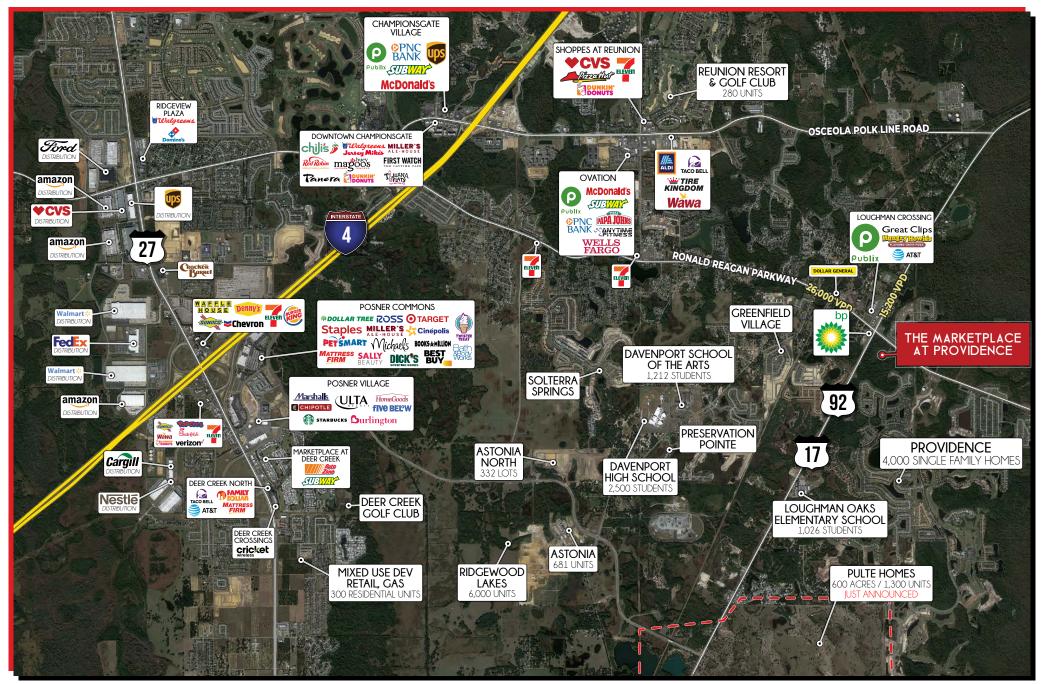

# 2023 DEMOGRAPHICS

Population 3 Mile

2,872 9.519

Average

\$85.913

3.2% Growth 3 Mile 3.3% 3.3%