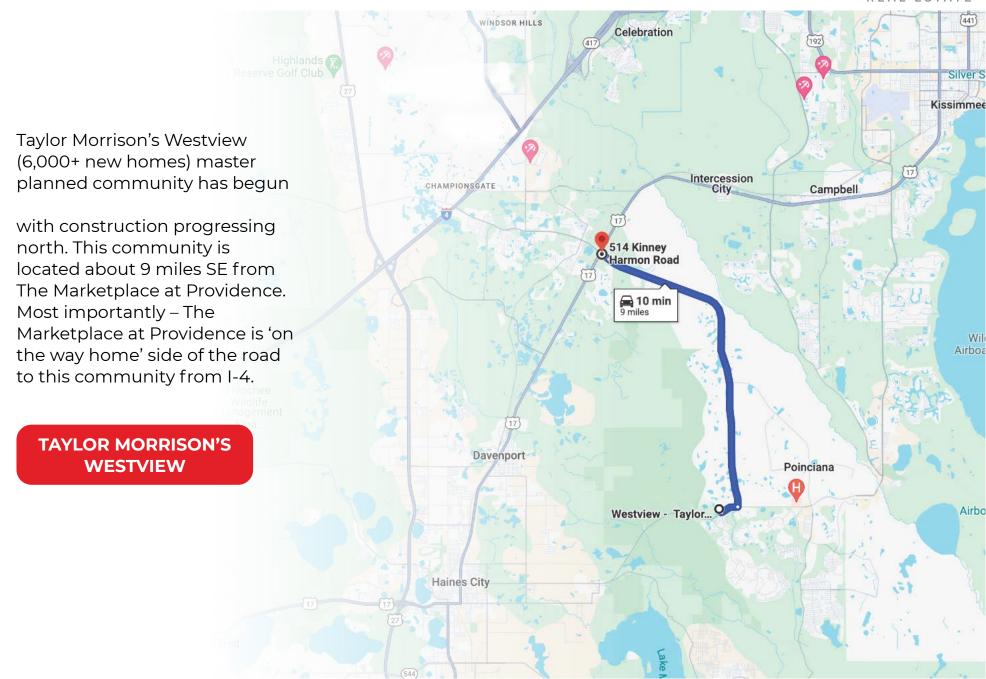

### PROPERTY HIGHLIGHTS

- One outparcel remaining at +/- 23 acre new retail development.
- Across from Loughman Crossing a high grossing new Publix development.
- Located at the signalized intersection of Hwy 17-92 and Kinney Harmon Rd/Poinciana Parkway - the main artery leading the 80,000 ‡residents from Poinciana to 1-4.
- At the entrance to Providence a gated community with over 9,000 new homes and a championship golf course.