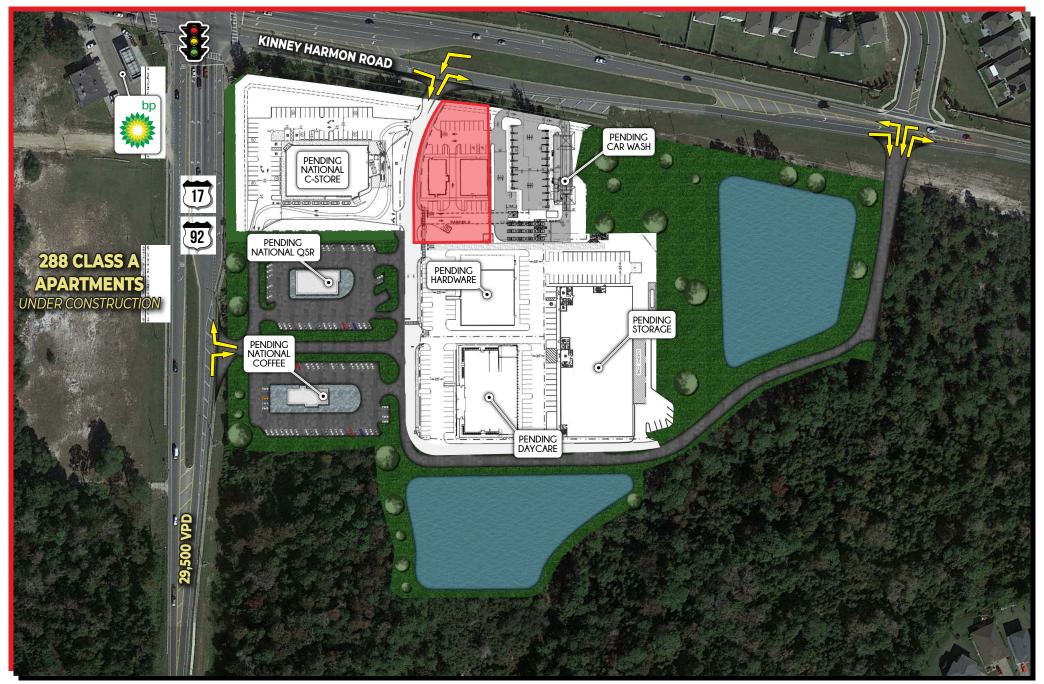

### PROPERTY HIGHLIGHTS

- One outparcel remaining at +/- 23 acre new retail development.
- Across from Loughman Crossing a high grossing new Publix development.
- Located at the signalized intersection of Hwy 17-92 and Kinney Harmon Rd/Poinciana Parkway - the main artery leading the 80,000 ‡residents from Poinciana to 1-4.
- At the entrance to Providence a gated community with over 9,000 new homes and a championship golf course.

## PLANNED DEVELOPMENT