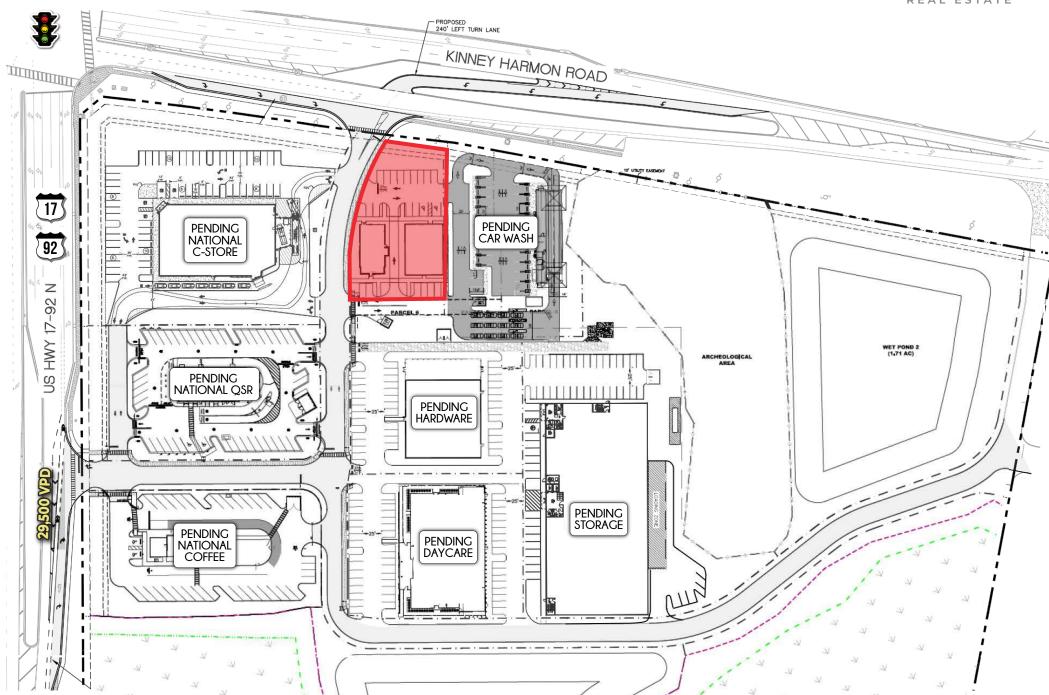

### PROPERTY HIGHLIGHTS

- One outparcel remaining at +/- 23 acre new retail development.
- Across from Loughman Crossing a high grossing new Publix development.
- Located at the signalized intersection of Hwy 17-92 and Kinney Harmon Rd/Poinciana Parkway - the main artery leading the 80,000 ‡residents from Poinciana to 1-4.
- At the entrance to Providence a gated community with over 9,000 new homes and a championship golf course.

## PLANNED DEVELOPMENT