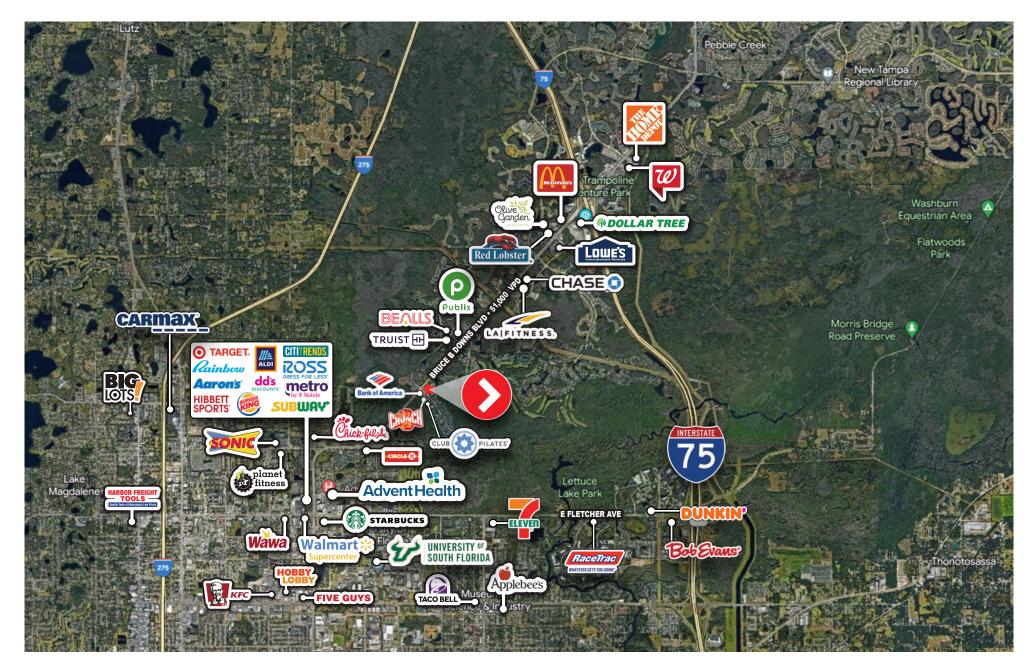

## PROPERTY HIGHLIGHTS

- 3,762 SF former bank branch with drive-thru lanes.
- Frontage on Bruce B Downs Blvd with over 60,000 combined VPD.
- Located less than 2 miles from the University of South Florida (50,000+ students) and AdventHealth Tampa (550+ beds).
- Pylon and building signage available.
- Ample on-site parking.