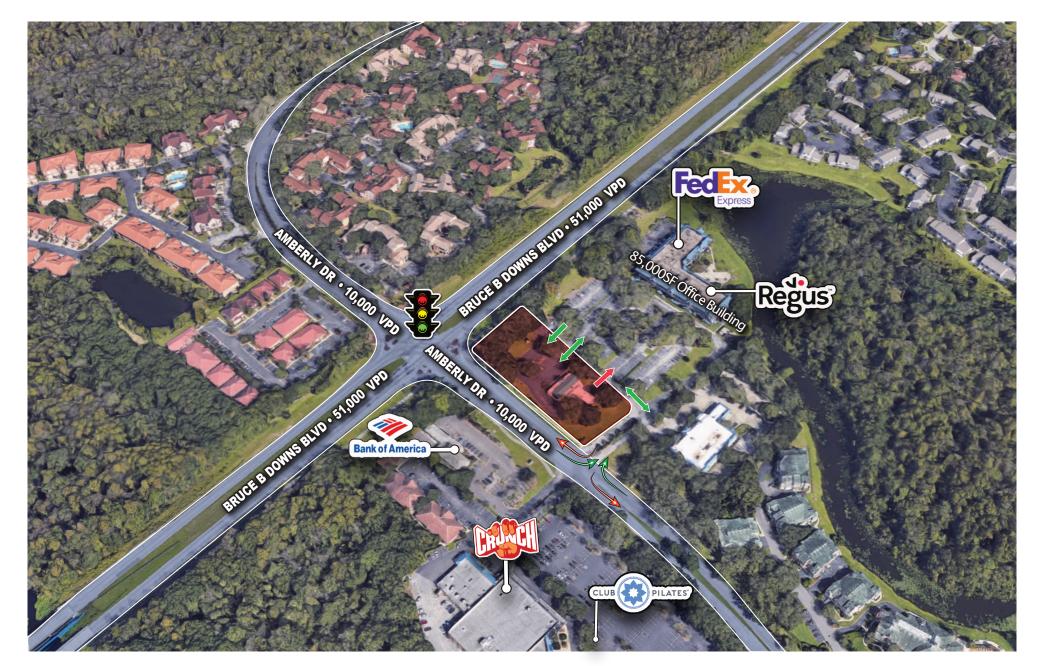

## PROPERTY HIGHLIGHTS

- 3,762 SF former bank branch with drive-thru lanes.
- Frontage on Bruce B Downs Blvd with over 60,000 combined VPD.
- Located less than 2 miles from the University of South Florida (50,000+ students) and AdventHealth Tampa (550+ beds).
- Pylon and building signage available.
- Ample on-site parking.