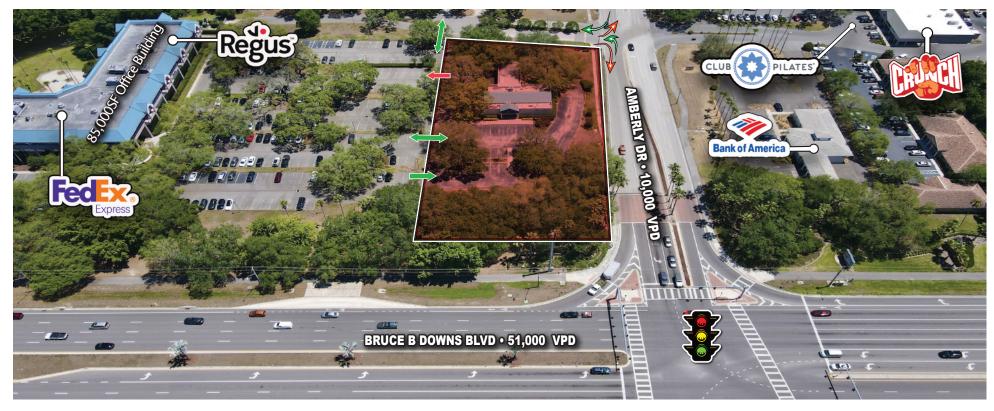

## PROPERTY HIGHLIGHTS

- 3,762 SF former bank branch with drive-thru lanes.
- Frontage on Bruce B Downs Blvd with over 60,000 combined VPD.
- Located less than 2 miles from the University of South Florida (50,000+ students) and AdventHealth Tampa (550+ beds).
- Pylon and building signage available.
- Ample on-site parking.