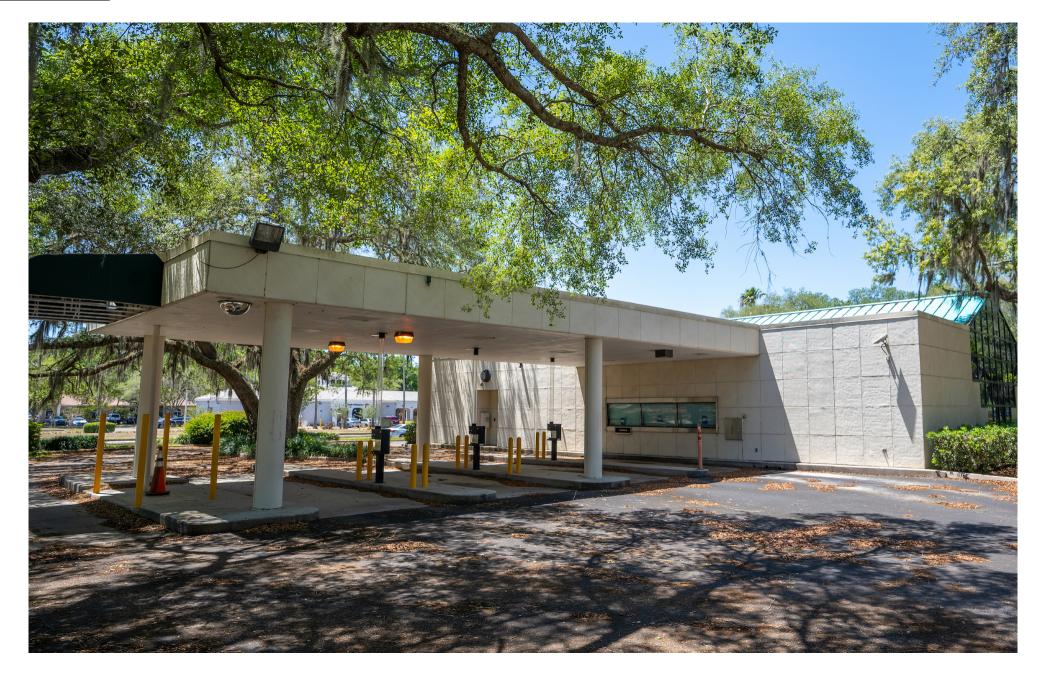

## PROPERTY HIGHLIGHTS

- 3,762 SF former bank branch with drive-thru lanes.
- Frontage on Bruce B Downs Blvd with over 60,000 combined VPD.
- Located less than 2 miles from the University of South Florida (50,000+ students) and AdventHealth Tampa (550+ beds).
- Pylon and building signage available.
- Ample on-site parking.